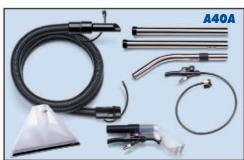

## СТ370-2

There really is nothing quite so useful as a small, compact Cleantec machine that provides the combination of a powered liquid supply and efficient wet pick-up facility... all incorporated in one unit.

Mainly used in the cleaning of carpets and upholstery these machines can be equally effective on hard floors where there is a need for localized scrubbing and



wet pick-up operation.

The power head is to the full Twinflo' specification ensuring excellent performance but, in addition, has incorporated as standard our Powerflo' pump system and quick release fluid connector. The container system is to our unique "tank within a tank" design ensuring as compact a total package as possible.

wintlo'

A range of accessory kits are available to cover all applications.

## \* Also a