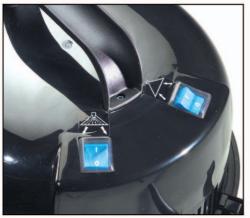

Mainly used in the cleaning of carpets and upholstery these machines can be equally effective on hard floors where there is a need for localized scrubbing and

wet pick-up operation.

The power head is to the full Twinflo' specification ensuring excellent performance but, in addition, has incorporated as standard our Powerflo' pump system and quick release fluid connector. The container system is to our unique "tank within a tank" design ensuring as compact a total package as possible.