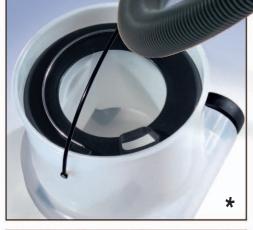

## \* Also available CTT370-2 with transparent container

| Motor |                    |          | Suction |     |    |    | Range | Weight | Size                 |
|-------|--------------------|----------|---------|-----|----|----|-------|--------|----------------------|
| 1200W | 230V<br>AC 50/60Hz | 40 L/sec | 2500mm  | 15L | 9L | 6L | 26.8m | 8.8Kg  | 355 x 355<br>x 510mm |